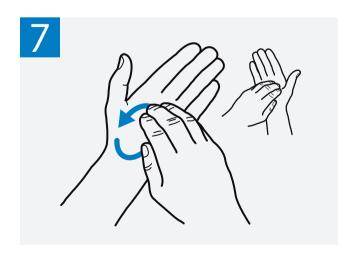

Rotational rubbing, backwards and forwards with clasped fingers of right hand in left palm and vice versa;

Once dry, your hands are safe.

This resource is proudly sponsored by