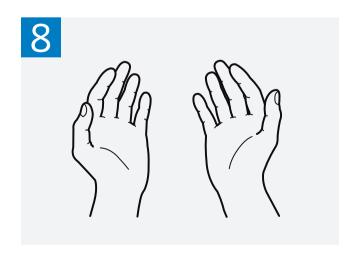

Rotational rubbing, backwards and forwards with clasped fingers of right hand in left palm and vice versa;

Once dry, your hands are safe.

This resource is proudly sponsored by