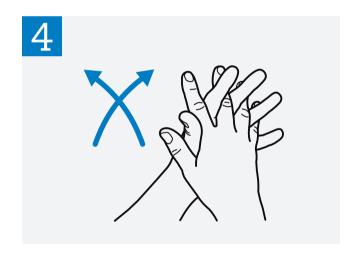

Rotational rubbing, backwards and forwards with clasped fingers of right hand in left palm and vice versa;

Once dry, your hands are safe.

This resource is proudly sponsored by