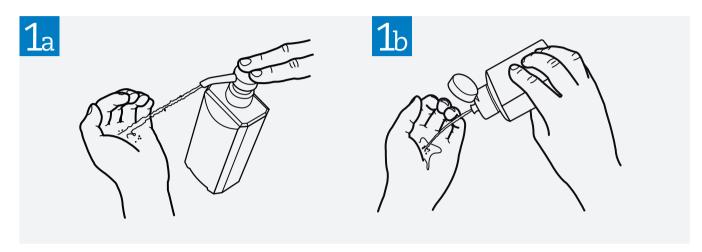

## Rub hands for hand hygiene! Wash hands when visibly soiled.

Duration of the entire procedure: 20-30 seconds

Apply a palmful of the product in a cupped hand, covering all surfaces;

Rub hands palm to palm;