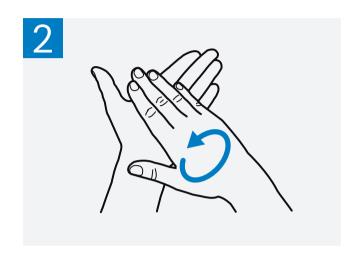

Right palm over left dorsum with interlaced fingers and vice versa;

Palm to palm with fingers interlaced;

Backs of fingers to opposing palms with fingers interlocked;

Rotational rubbing of left thumb clasped in right palm and vice versa;