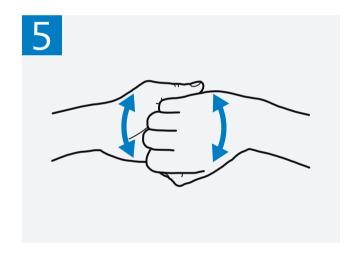

Right palm over left dorsum with interlaced fingers and vice versa;

Palm to palm with fingers interlaced;

Backs of fingers to opposing palms with fingers interlocked;

Rotational rubbing of left thumb clasped in right palm and vice versa;