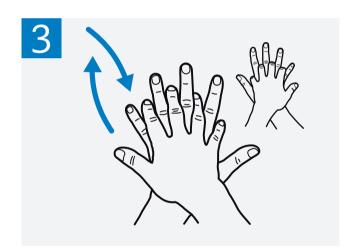

Right palm over left dorsum with interlaced fingers and vice versa;

Palm to palm with fingers interlaced;

Backs of fingers to opposing palms with fingers interlocked;

Rotational rubbing of left thumb clasped in right palm and vice versa;