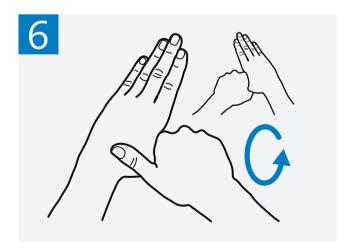

Rotational rubbing, backwards and forwards with clasped fingers of right hand in left palm and vice versa;

Once dry, your hands are safe.

This resource is proudly sponsored by